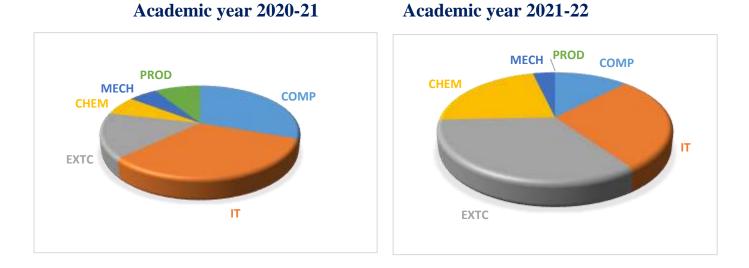

#### **Placement Statistics**

#### Academic year 2020-21

#### Academic year 2021-22