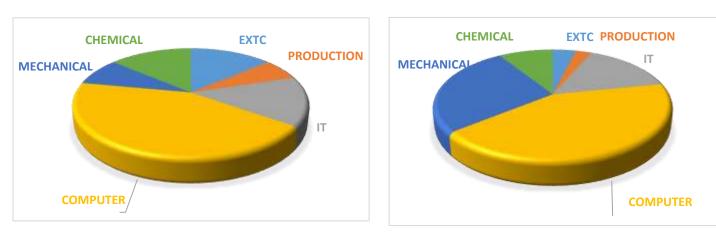

ws. It also motivates and prepares students for the interviews in prospective workplaces.

### **Training Activities at Placement Cell**

Pre-final year and final year students are required to actively participate in workshops/training programmes organised by T&P Cell. It is the responsibility of the student to check announcements/notices/updated information/shortlisted names etc. for the placement activities. The activities carried out under T&P cell are:

- Seminars and Career Guidance Workshops
- Personality development classes
- ► Training for Aptitude Tests
- ► Group Discussions & Mock Tests and Interviews
- ► Training on Technical Skills like Python, Java, IoT and others
- ► Guest Lectures by experts from Industry, Research and Academic Institutes





#### **Placement Statistics**



#### Academic year 2020-21

#### Academic year 2021-22

#### **Companies for the Academic Year 2021-22**

| Sr.<br>No | Name of the organization     |
|-----------|------------------------------|
|           | Infosys                      |
| 2         | Tata Consultancy Services    |
| 3         | Capgemini                    |
| 4         | National Stock Exchange      |
| 5         | Wipro                        |
| 6         | World Line                   |
| 7         | Vistaar Systems              |
| 8         | Adapty Solutions Pvt. Ltd.   |
| 9         | Connect Well Industries      |
| 10        | Godrej & Boyce Mfg. Co. Ltd. |
| 11        | LRN                          |
| 12        | Predoole Analytics Pvt. Ltd. |
| 13        | Virtusa                      |
| 14        | Rel